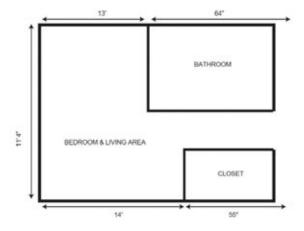

## Apartment rates \_\_\_\_\_

Private Studio *starting at* ...... \$6,950 Companion Studio *starting at* ...... \$4,650

Studio Suite starting at ..... \$7,050

One Bedroom starting at ..... \$7,500

Companion Suite starting at ...... \$5,050

\* Floorplans may vary