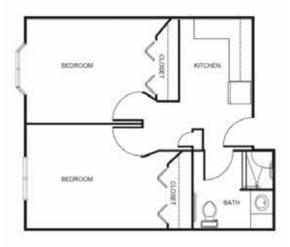

## Apartment rates \_\_\_\_\_

Private Studio *starting at* ...... \$6,950 Companion Studio *starting at* ...... \$4,650

Studio Suite starting at ..... \$7,050

One Bedroom starting at ..... \$7,500

Companion Suite starting at ...... \$5,050

\* Floorplans may vary