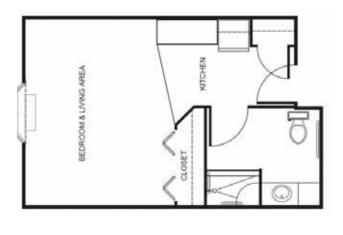

## Apartment rates \_\_\_\_\_

Private Studio *starting at* ...... \$6,950 Companion Studio *starting at* ...... \$4,650

Studio Suite starting at ..... \$7,050

One Bedroom starting at ..... \$7,500

Companion Suite starting at ...... \$5,050

\* Floorplans may vary