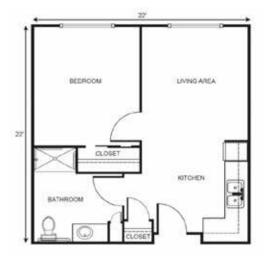

## Apartment rates \_\_\_\_\_

Private Studio *starting at* ...... \$6,950 Companion Studio *starting at* ...... \$4,650

Studio Suite starting at ..... \$7,050

One Bedroom starting at ..... \$7,500

Companion Suite starting at ...... \$5,050

\* Floorplans may vary