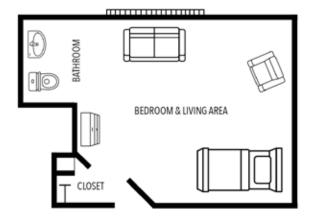

## Apartment rates

Private Studio starting at ...... \$6,950

Companion Studio starting at ...... \$4,650

\* Floorplans may vary