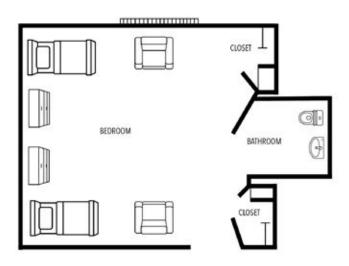

## Apartment rates

Private Studio starting at ...... \$6,950

Companion Studio starting at ...... \$4,650

\* Floorplans may vary