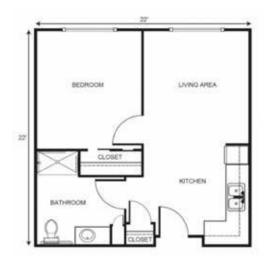

## Apartment rates \_\_\_\_\_

Studio Suite starting at ..... \$7,050

One Bedroom starting at ...... \$7,500

Companion Suite starting at ...... \$5,050

\* Floorplans may vary