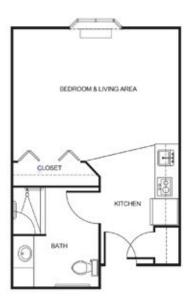

## Apartment rates \_\_\_\_\_

Studio starting at.....\$3,275

One Bedroom starting at.....\$4,325

Two Bedroom starting at.....\$4,725

Companion starting at .....\$2,750

\* Floorplans may vary