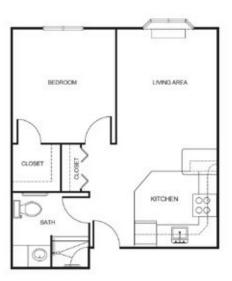

## Apartment rates \_\_\_\_\_

Studio starting at.....\$3,275

One Bedroom starting at.....\$4,325

Two Bedroom starting at.....\$4,725

Companion starting at .....\$2,750

\* Floorplans may vary