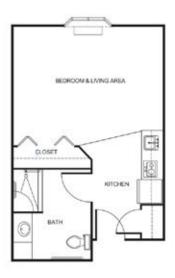

## Apartment rates \_\_\_\_\_

Studio starting at.....\$3,450

One Bedroom starting at.....\$4,550

Two Bedroom starting at.....\$4,950

Companion starting at .....\$2,950

\* Floorplans may vary