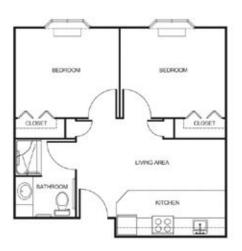

## Apartment rates \_\_\_\_\_

Studio starting at.....\$3,450

One Bedroom starting at.....\$4,550

Two Bedroom starting at.....\$4,950

Companion starting at .....\$2,950

\* Floorplans may vary