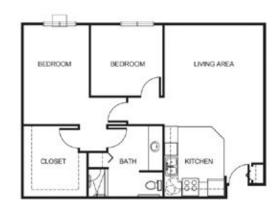

## Apartment rates \_\_\_\_\_

Studio starting at.....\$3,450

One Bedroom starting at.....\$4,550

Two Bedroom starting at.....\$4,950

Companion starting at .....\$2,950

\* Floorplans may vary