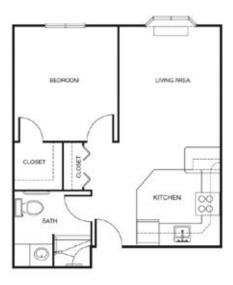

## Apartment rates \_\_\_\_\_

Studio starting at.....\$3,450

One Bedroom starting at.....\$4,550

Two Bedroom starting at.....\$4,950

Companion starting at .....\$2,950

\* Floorplans may vary