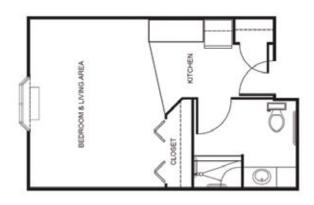

## Apartment rates \_\_\_\_\_

| Private Studio starting at   | \$6,950 |
|------------------------------|---------|
| Companion Studio starting at | \$4,650 |

Studio Suite starting at ...... \$7,050

One Bedroom starting at ...... \$7,500

Companion Suite starting at ...... \$5,050

\* Floorplans may vary