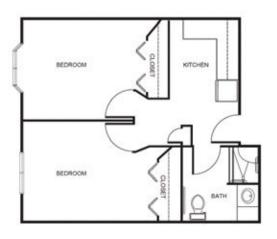

## Apartment rates \_\_\_\_\_

| Private Studio starting at   | \$6,950 |
|------------------------------|---------|
| Companion Studio starting at | \$4,650 |

Studio Suite starting at ...... \$7,050

One Bedroom starting at ...... \$7,500

Companion Suite starting at ...... \$5,050

\* Floorplans may vary