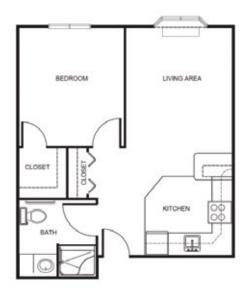

## Apartment rates \_\_\_\_\_

| Private Studio starting at   | \$6,950 |
|------------------------------|---------|
| Companion Studio starting at | \$4,650 |

Studio Suite starting at ...... \$7,050

One Bedroom starting at ...... \$7,500

Companion Suite starting at ...... \$5,050

\* Floorplans may vary