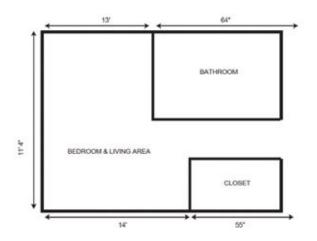

## Apartment rates \_\_\_\_\_

| Private Studio starting at   | \$6,950 |
|------------------------------|---------|
| Companion Studio starting at | \$4,650 |

Studio Suite starting at ...... \$7,050

One Bedroom starting at ...... \$7,500

Companion Suite starting at ...... \$5,050

\* Floorplans may vary