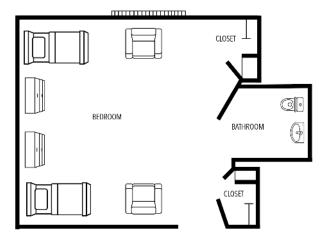

## **Apartment** Rates

Floorplans may vary.

Private Studio starting at ...... \$7,300

Companion Studio starting at ...... \$4,900