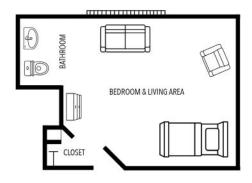

## **Apartment** Rates

Floorplans may vary.

Private Studio starting at ...... \$7,300

Companion Studio starting at ...... \$4,900