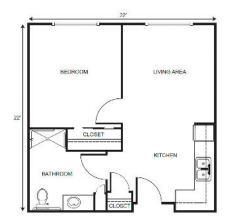

# **Apartment** Rates

Floorplans may vary.

Studio Suite starting at .....\$7,425

One Bedroom starting at .....\$7,875

Companion Suite starting at .....\$5,325