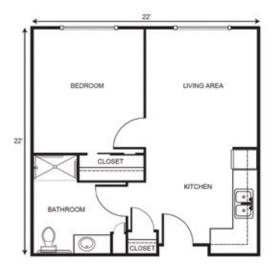

## Apartment rates \_\_\_\_\_

Studio starting at.....\$3,450

One Bedroom starting at.....\$4,550

Two Bedroom starting at.....\$4,950

Companion starting at ......\$2,950

\* Floorplans may vary