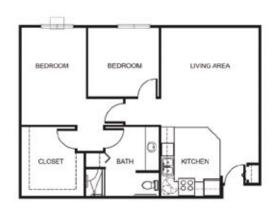

## Apartment rates \_\_\_\_\_

Studio starting at.....\$3,450

One Bedroom starting at.....\$4,550

Two Bedroom starting at.....\$4,950

Companion starting at ......\$2,950

\* Floorplans may vary