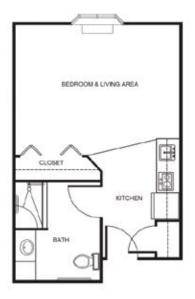

## Apartment rates \_\_\_\_\_

Studio starting at.....\$3,450

One Bedroom starting at.....\$4,550

Two Bedroom starting at.....\$4,950

Companion starting at ......\$2,950

\* Floorplans may vary