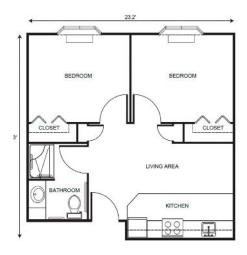

| Level 1 | \$1,100 |
|---------|---------|
| Level 2 | \$1,800 |
| Level 3 | \$2,500 |
| Level 4 | \$3,200 |

Studio starting at .....\$3,625

One Bedroom starting at .....\$4,800

Two Bedroom starting at .....\$5,200