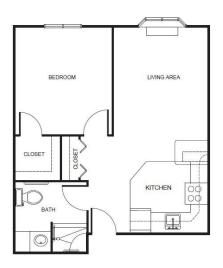

| Level 1 | \$1,100 |
|---------|---------|
| Level 2 | \$1,800 |
| Level 3 | \$2,500 |
| Level 4 | \$3,200 |

Studio starting at .....\$3,625

One Bedroom starting at .....\$4,800

Two Bedroom starting at .....\$5,200