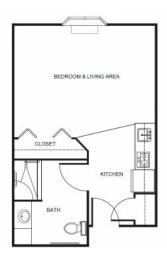

| Level 1 | \$1,100 |
|---------|---------|
| Level 2 | \$1,800 |
| Level 3 | \$2,500 |
| Level 4 | \$3,200 |

Studio starting at .....\$3,625

One Bedroom starting at .....\$4,800

Two Bedroom starting at .....\$5,200