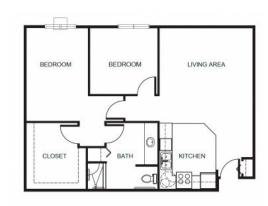

| Level 1 | \$1,100 |
|---------|---------|
| Level 2 | \$1,800 |
| Level 3 | \$2,500 |
| Level 4 | \$3,200 |

Studio starting at .....\$3,625

One Bedroom starting at .....\$4,800

Two Bedroom starting at .....\$5,200