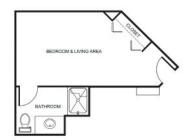

## Apartment Rates

Studio starting at .....\$4,375

Lane Studio starting at .....\$4,500

Lane One Bedroom starting at .....\$5,650