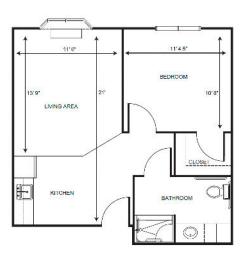

## Apartment Rates

Studio starting at .....\$4,375

Lane Studio starting at .....\$4,500

Lane One Bedroom starting at .....\$5,650