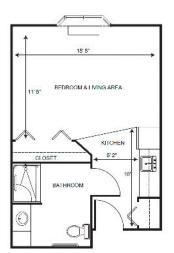

## Apartment Rates

Studio starting at .....\$4,375

Lane Studio starting at .....\$4,500

Lane One Bedroom starting at .....\$5,650