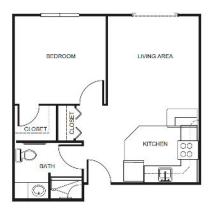

## **Apartment** Rates

Floorplans may vary.

**Studio s**tarts at ......... \$5,600

Private One Bedroom starts at ........... \$6,400 Companion One Bedroom starts at ........... \$5,100

Private Two Bedroom
Starts at ........... \$6,900
Companion Two Bedroom
Starts at ........... \$5,700