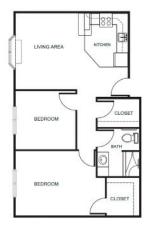

## **Apartment** Rates

Floorplans may vary.

**Studio s**tarts at ......... \$5,600

Private One Bedroom starts at ........... \$6,400 Companion One Bedroom starts at ........... \$5,100

Private Two Bedroom
Starts at ........... \$6,900
Companion Two Bedroom
Starts at ........... \$5,700