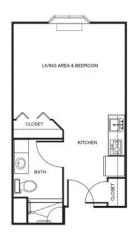

## **Apartment** Rates

Floorplans may vary.

**Studio s**tarts at ......... \$5,600

Private One Bedroom starts at ........... \$6,400 Companion One Bedroom starts at ........... \$5,100

Private Two Bedroom
Starts at ........... \$6,900
Companion Two Bedroom
Starts at ........... \$5,700