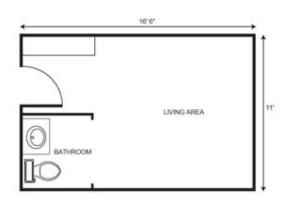

- Three nutritious, home-cooked meals & snacks daily

- Individualized and small group activities
- Laundry & housekeeping services
- Life Stations designed to spark past memories
- Scheduled transportation
- Personalized safety checks

## Service Level

To simplify pricing structures, we offer three service level packages. Services may include, but are not limited to medication management, assistance with dressing, bathing and grooming, assistance monitoring blood pressure, blood sugar, weight, and other daily vitals, and assistance getting to and from meals. Services are grouped based on number and type of services needed and/or acuity. The type of service level package is determined with a RN (or designee as determined per state regulations) who completes a total resident evaluation.



| Studio        |         |
|---------------|---------|
| Package One   | \$6,175 |
| Package Two   | \$6,800 |
| Package Three | \$7 525 |

| Companion Living |         |
|------------------|---------|
| Package One      | \$5,675 |
| Package Two      | \$6,300 |
| Package Three    | \$7,025 |

## Additional rates \_\_\_\_\_

| Community Service Fee (non-refundable) | \$1,000     |
|----------------------------------------|-------------|
| Assisted Plus                          |             |
| Comfort Care Plus                      |             |
| Short Term Stay                        | \$200/night |
| Adult Day Services                     | 3           |

<sup>\*</sup> Floorplans may vary