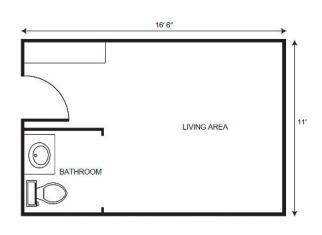

dry and housekeeping services
- Basic utilities
- Coordination of transportation to medical appointments

# **Service** Packages

To simplify pricing structures, we offer three service-level packages.

Each resident's care plan is personalized to their needs and based on their overall need for daily assistance and acuity. The service packages vary and will be established by an RN (or designee as determined per state regulations) who completes a total resident evaluation before movein. Packages may include but are not limited to services such as medication management, hygiene-related care such as dressing, bathing, and grooming, oversight and monitoring of blood pressure, blood sugar, weight, and other daily vitals, and help to and from meals.

## **Apartment** Rates

Floorplans may vary.



#### **Studio**

| Package 1 | \$7,150 |
|-----------|---------|
| Package 2 | \$7,875 |
| Package 3 | \$8,725 |
| Package 4 | \$9,700 |

#### **Companion Living**

| Package 1 | <br>\$6,575 |
|-----------|-------------|
| Package 2 | <br>\$7,300 |
| Package 3 | <br>\$8,150 |
| Package 4 | <br>\$9,125 |

## **Additional** Rates

| Community Service Fee (non-refundable) | \$1,000 |
|----------------------------------------|---------|
| Assisted Plus starting at              | \$500   |
| Comfort Care Plus starting at          | \$500   |

Ask about our **short-term stay** or **adult day services** rates and availability!