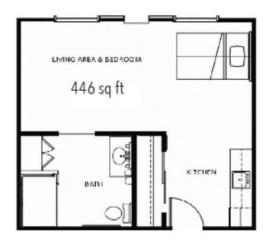

| Service Package One   | . \$1,400 |
|-----------------------|-----------|
| Service Package Two   |           |
| Service Package Three | . \$2,700 |

Studio starting at ...... \$5,750