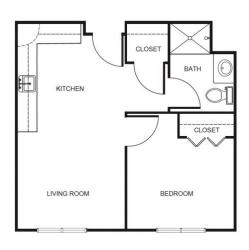

| Level 1 | \$1,100 |
|---------|---------|
|         | \$1,700 |
|         | \$2,300 |

One Bedroom starting at.....\$3,300

Two Bedroom starting at.....\$3,850