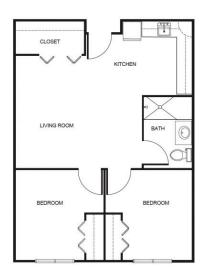

| Level 1 | \$1,100 |
|---------|---------|
|         | \$1,700 |
|         | \$2,300 |

One Bedroom starting at.....\$3,300

Two Bedroom starting at.....\$3,850