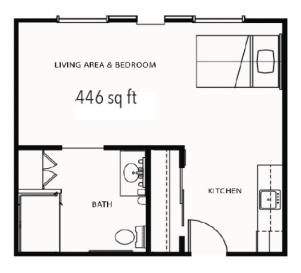

| Level 1 | \$1,500 |
|---------|---------|
| Level 2 | \$2,100 |
| Level 3 |         |
| Level 4 | \$3,600 |

Apartment Rates

Floorplans may vary.

Studio starting at .....\$6,050