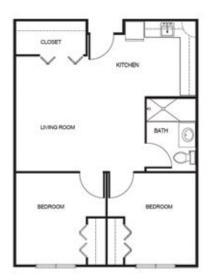

| Level 1 | \$1,000 |
|---------|---------|
| Level 2 |         |
| Level 3 |         |

One Bedroom starting at.....\$3,300

Two Bedroom starting at.....\$3,850

\* Floorplans may vary