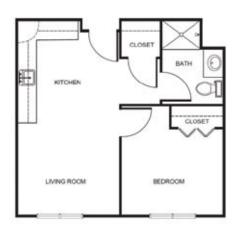

| Level 1 | \$1,000 |
|---------|---------|
| Level 2 |         |
| Level 3 |         |

One Bedroom starting at.....\$3,300

Two Bedroom starting at.....\$3,850

\* Floorplans may vary