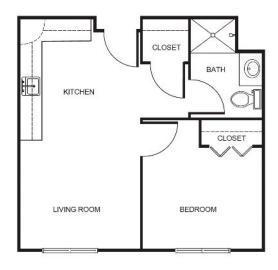

| Level 1 | \$1,200 |
|---------|---------|
| Level 2 | \$1,800 |
| Level 3 | \$2,400 |
| Level 4 | \$3,000 |

One Bedroom starting at ...... \$3,475

Two Bedroom starting at ...... \$4,050