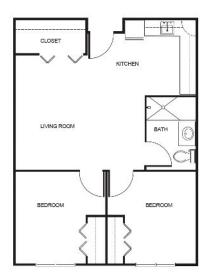

| Level 1 | \$1,200 |
|---------|---------|
| Level 2 | \$1,800 |
| Level 3 | \$2,400 |
| Level 4 | \$3,000 |

One Bedroom starting at ...... \$3,475

Two Bedroom starting at ...... \$4,050