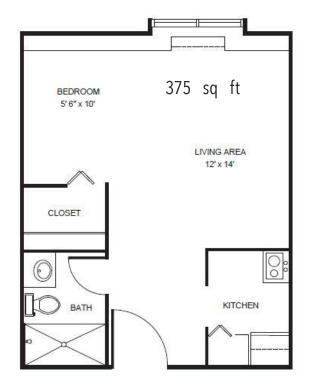

## **Apartment Rates**

Apartments have all inclusive services. Rent includes three meals, weekly housekeeping & laundry, emergency pendant, all activities, and limited scheduled transportation. Personal care services are available such as bathing, dressing, and medication assistance. Services exclude cable TV, phone and internet.