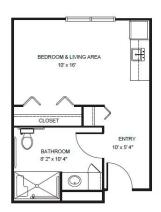

| Level 1 | \$900   |
|---------|---------|
| Level 2 | \$1,400 |
| Level 3 | \$2,000 |
| Level 4 | \$2,700 |

Studio starting at ...... \$3,750

One Bedroom starting at ......\$4,450

Two Bedroom starting at ......\$5,250