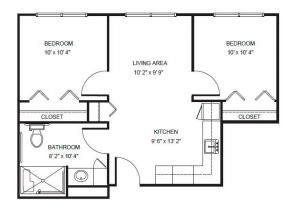

| Level 1 | \$900   |
|---------|---------|
| Level 2 | \$1,400 |
| Level 3 | \$2,000 |
| Level 4 | \$2,700 |

Studio starting at ...... \$3,750

One Bedroom starting at ......\$4,450

Two Bedroom starting at ......\$5,250