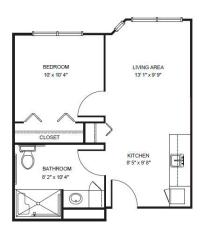

| Level 1 | \$900   |
|---------|---------|
| Level 2 | \$1,400 |
| Level 3 | \$2,000 |
| Level 4 | \$2,700 |

Studio starting at ...... \$3,750

One Bedroom starting at ......\$4,450

Two Bedroom starting at ......\$5,250