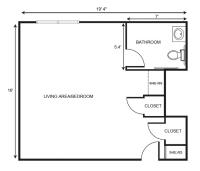

## **Apartment** Rates

Floorplans may vary.

Private starting at ...... \$6,425

Companion starting at ...... \$5,250