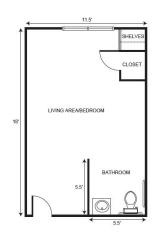

## **Apartment** Rates

Floorplans may vary.

Private starting at ...... \$6,425

Companion starting at ...... \$5,250