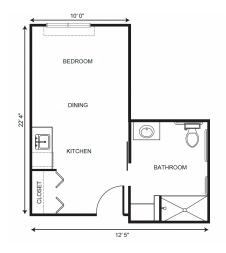

| Level 1 | \$1,500 |
|---------|---------|
| Level 2 | \$2,200 |
| Level 3 | \$2,900 |
| Level 4 | \$3,600 |

Studio starting at ...... \$4,875

One Bedroom (small) starting at ..... \$5,275

One Bedroom (large) starting at ...... \$5,475