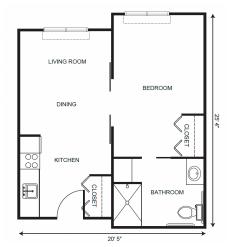

structures, we offer four service-level packages.

Each resident's care plan is personalized to their needs and based on their overall need for daily assistance and acuity. The service packages vary and will be established by an RN (or designee as determined per state regulations) who completes a total resident evaluation before movein. Packages may include but are not limited to services such as medication management, hygiene-related care such as dressing, bathing, and grooming, oversight and monitoring of blood pressure, blood sugar, weight, and other daily vitals, and help to and from meals.

| Level 1 | \$1,500 |
|---------|---------|
| Level 2 | \$2,200 |
| Level 3 | \$2,900 |
| Level 4 | \$3,600 |



Studio starting at ...... \$4,875



One Bedroom (small) starting at ..... \$5,275



One Bedroom (large) starting at ...... \$5,475



Two Bedroom starting at ...... \$5,975

## **Additional** Rates

| Community Fee (non-refundable) | \$1,500 |
|--------------------------------|---------|
| Assisted Plus                  | \$600   |
| Comfort Care Plus              | \$600   |
|                                | \$1,000 |

Ask about our **short-term stay** rates and availability!