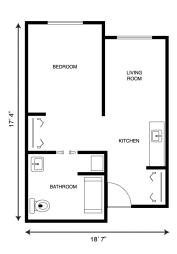

| Level 1 | \$1,500 |
|---------|---------|
| Level 2 | \$2,200 |
| Level 3 | \$2,900 |
| Level 4 | \$3,600 |

Studio starting at ...... \$4,875

One Bedroom (small) starting at ..... \$5,275

One Bedroom (large) starting at ...... \$5,475