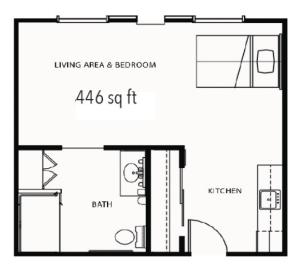

| Level 1 | \$1,500 |
|---------|---------|
| Level 2 |         |
| Level 3 |         |
| Level 4 |         |

Apartment Rates

Floorplans may vary.

Studio starting at .....\$6,050